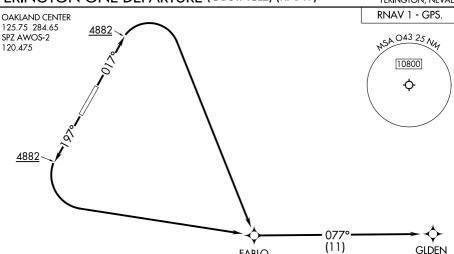

## YERINGTON ONE DEPARTURE (OBSTACLE) (RNAV)

**FABLO** 

## DEPARTURE ROUTE DESCRIPTION

TAKEOFF RUNWAY 2: Climb on heading 017° to 4882, then right turn direct FABLO, thence. . . .

TAKEOFF RUNWAY 20: Climb on heading 197° to 4882, then left turn direct FABLO, thence. . . .

. . . . thence on track 077° to GLDEN. Maintain ATC assigned altitude, expect filed altitude 10 minutes after departure.