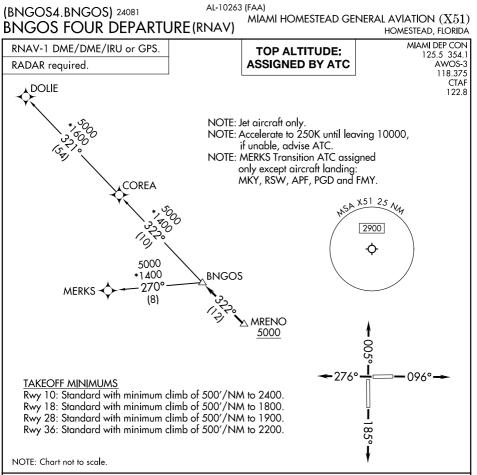

## DEPARTURE ROUTE DESCRIPTION

TAKEOFF RUNWAY 10: Climb on heading 096° or as assigned by ATC for RADAR vectors to cross MRENO at or above 5000, thence. . .

TAKEOFF RUNWAY 18: Climb on heading 185° or as assigned by ATC for RADAR vectors to cross MRENO at or above 5000, thence. . .

TAKEOFF RUNWAY 28: Climb on heading 276° or as assigned by ATC for RADAR vectors to cross MRENO at or above 5000, thence.

TAKEOFF RUNWAY 36: Climb on heading 005° or as assigned by ATC for RADAR vectors to cross MRENO at or above 5000, thence. . .

. . .on track 322° to BNGOS, then on assigned transition, maintain ATC assigned altitude, expect filed altitude within 10 minutes after departure.

COREA TRANSITION (BNGOS4.COREA) DOLIE TRANSITION (BNGOS4.DOLIE) MERKS TRANSITION (BNGOS4.MERKS)

BNGOS FOUR DEPARTURE (RNAV) (BNGOS4.BNGOS) 21MAR24