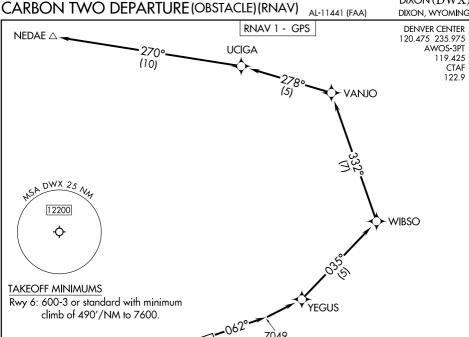

## (NOTES CONTINUED ON FOLLOWING PAGE) DEPARTURE ROUTE DESCRIPTION

TAKEOFF RUNWAY 6: Climb on heading 062° to 7049, then climb direct to YEGUS, then on depicted route to NEDAE, thence. . . .

. . . . expect filed altitude 10 minutes after departure.