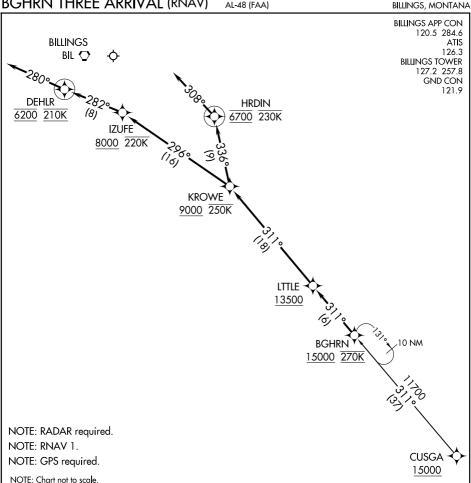

## ARRIVAL ROUTE DESCRIPTION

## CUSGA TRANSITION (CUSGA.BGHRN3)

From BGHRN on track 311° to cross LTTLE at or above 13500, then on track 311° to cross KROWE at or above 9000 and at or below 250K.

LANDING RUNWAY 10L: From KROWE on track 296° to cross IZUFE at or above 8000 and at or below 220K, then on track 282° to cross DEHLR at 6200 and at 210K, then on heading 280° or as assigned by ATC. Expect assigned approach or RADAR vectors to final approach course.

LANDING RUNWAY 28R: From KROWE on track 336° to cross HRDIN at 6700 and at or below 230K, then on heading 308° or as assigned by ATC. Expect assigned approach or RADAR vectors to final approach course.