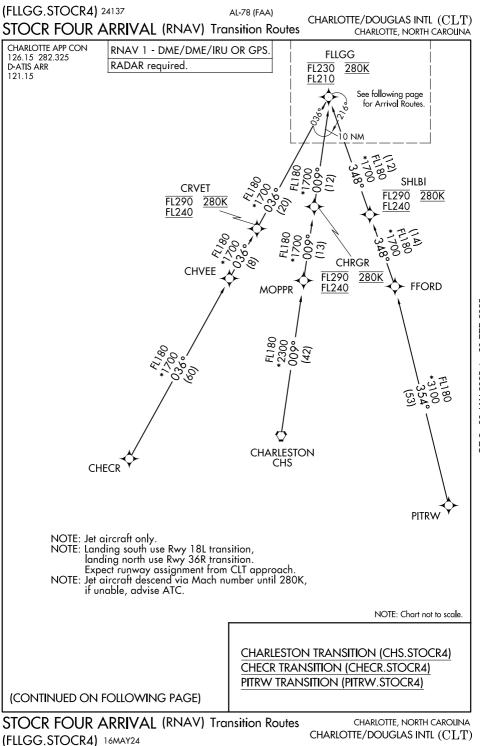

## ARRIVAL ROUTE DESCRIPTION

From FLLGG on track 341° to cross FFNSH between 16000 and FL230 and at 280K, then on track 341° to cross STOCR between 12000 and FL190 and at 270K.

LANDING RUNWAYS 18L/C/R: From STOCR on track 329° to cross LLAPP between 12000 and 16000 and at 270K, then on track 328° to cross ZYMKO between 11000 and 13000 and at 250K, then on track 327° to cross DOOMY between 10000 and 11000 and at 250K, then on track 326° to POORE, then on track 003° to cross LEEKS at 10000 and at 210K, then on track 003° to HANDO, then on track 003°. Expect RADAR vectors to final approach course.

LANDING RUNWAYS 36L/C/R: From STOCR on track 329° to cross FIBBR between 11000 and 14000 and at 250K, then on track 328° to cross TYMER between 8000 and 11000, then on track 328° to cross TERIE between 6000 and 8000, then on track 265° to cross GATEE at 6000 and at 210K, then on track 273°. Expect RADAR vectors to final approach course.