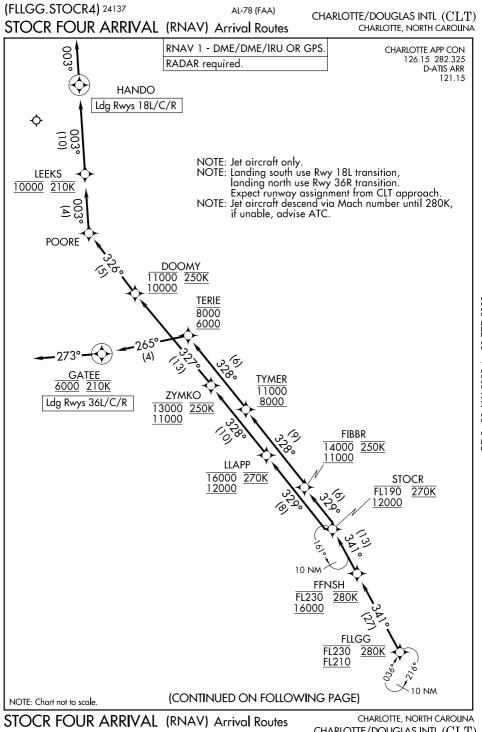

## ARRIVAL ROUTE DESCRIPTION

From FLLGG on track 341° to cross FFNSH between 16000 and FL230 and at 280K, then on track 341° to cross STOCR between 12000 and FL190 and at 270K.

LANDING RUNWAYS 18L/C/R: From STOCR on track 329° to cross LLAPP between 12000 and 16000 and at 270K, then on track 328° to cross ZYMKO between 11000 and 13000 and at 250K, then on track 327° to cross DOOMY between 10000 and 11000 and at 250K, then on track 326° to POORE, then on track 003° to cross LEEKS at 10000 and at 210K, then on track 003° to HANDO, then on track 003°. Expect RADAR vectors to final approach course.

LANDING RUNWAYS 36L/C/R: From STOCR on track 329° to cross FIBBR between 11000 and 14000 and at 250K, then on track 328° to cross TYMER between 8000 and 11000, then on track 328° to cross TERIE between 6000 and 8000, then on track 265° to cross GATEE at 6000 and at 210K, then on track 273°. Expect RADAR vectors to final approach course.