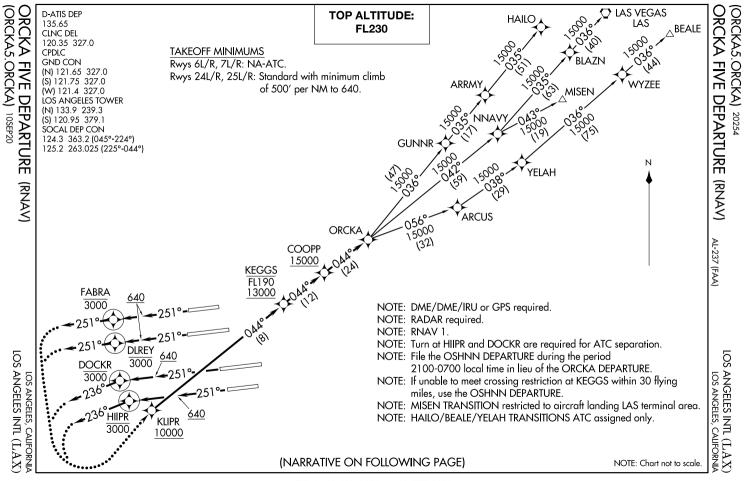

## DEPARTURE ROUTE DESCRIPTION

TAKEOFF RUNWAY 24L: Climb on heading 251° to 640, then climb direct to cross DLREY at or below 3000, then on heading 251° or as assigned by ATC, expect left turn to cross KLIPR at or above 10000, then on track 044° to cross KEGGS at or above 13000 and at or below FL190, then on track 044° to cross COOPP at or above 15000, then on track 044° to ORCKA, thence. . . .

TAKEOFF RUNWAY 24R: Climb on heading 251° to 640, then climb direct to cross FABRA at or below 3000, then on heading 251° or as assigned by ATC, expect left turn to cross KLIPR at or above 10000, then on track 044° to cross KEGGS at or above 13000 and at or below FL190, then on track 044° to cross COOPP at or above 15000, then on track 044° to ORCKA, thence. . . .

TAKEOFF RUNWAY 25L: Climb on heading 251° to 640, then climb direct to cross HIIPR at or below 3000, then on heading 236° or as assigned by ATC, expect left turn to cross KLIPR at or above 10000, then on track 044° to cross KEGGS at or above 13000 and at or below FL190, then on track 044° to cross COOPP at or above 15000, then on track 044° to ORCKA, thence. . . .

TAKEOFF RUNWAY 25R: Climb on heading 251° to 640, then climb direct to cross DOCKR at or below 3000, then on heading 236° or as assigned by ATC, expect left turn to cross KLIPR at or above 10000, then on track 044° to cross KEGGS at or above 13000 and at or below FL190, then on track 044° to cross COOPP at or above 15000, then on track 044° to ORCKA, thence. . . .

. . . . on (transition). Maintain FL230. Expect filed altitude five minutes after departure.

LOST COMMUNICATIONS: If not in contact with departure control within five minutes after departure, turn left and proceed direct KLIPR Waypoint, climb to FL230 or filed altitude whichever is lower, and when able proceed direct filed or assigned route/fix/transition. Aircraft filing FL240 or above, climb to filed altitude ten minutes after departure.

BEALE TRANSITION (ORCKA5.BEALE)
HAILO TRANSITION (ORCKA5.HAILO)
LAS VEGAS TRANSITION (ORCKA5.LAS)
MISEN TRANSITION (ORCKA5.MISEN)
YELAH TRANSITION (ORCKA5.YELAH)