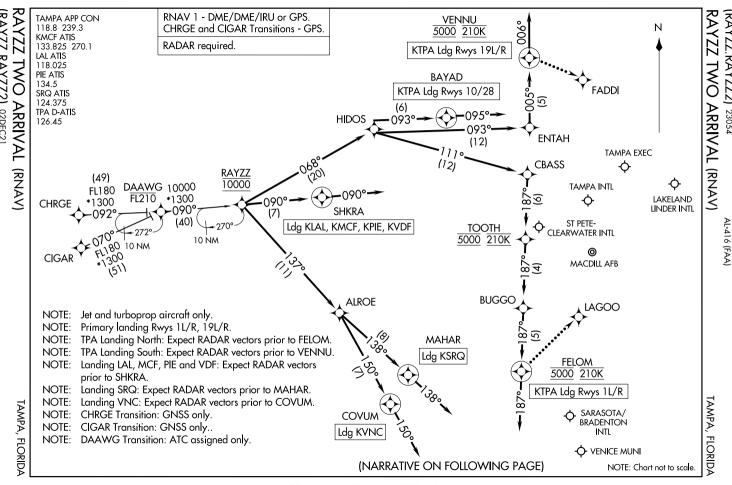

## ARRIVAL ROUTE DESCRIPTION

CHRGE TRANSITION (CHRGE.RAYZZ2) CIGAR TRANSITION (CIGAR.RAYZZ2) DAAWG TRANSITION (DAAWG.RAYZZ2)

KTPA:

From RAYZZ on track 068° to HIDOS.

LANDING KTPA RUNWAYS 1L/R: From HIDOS on track 111° to CBASS, then on track 187° to cross TOOTH at 5000 and at 210K, then on track 187° to BUGGO, then on track 187° to cross FELOM at 5000 and at 210K, then on track 187°. Expect RADAR vectors to final approach course.

LANDING KTPA RUNWAYS 10, 28: From HIDOS on track 093° to BAYAD, then on heading 095° or as assigned by ATC. Expect RADAR vectors to final approach course.

LANDING KTPA RUNWAYS 19L/R: From HIDOS on track 093° to ENTAH, then on track 005° to cross VENNU at 5000 and at 210K, then on track 006°. Expect RADAR vectors to final approach course.

LANDING KPIE/KMCF/KVDF/KLAL: From RAYZZ on track 090° to SHKRA, then on track 090°. Expect RADAR vectors to final approach course.

LANDING KSRQ: From RAYZZ on track 137° to ALROE, then on track 138° to MAHAR. then on track 138°. Expect RADAR vectors to final approach course.

LANDING KVNC: From RAYZZ on track 137° to ALROE, then on track 150° to COVUM, then on track 150°. Expect RADAR vectors to final approach course.

## LOST COMMUNICATIONS

KTPA LANDING NORTH: Continue track to FELOM, proceed direct LAGOO, conduct Rwy 1L approach.

KTPA LANDING SOUTH: Continue track to VENNU, proceed direct FADDI, conduct Rwy 19R approach.