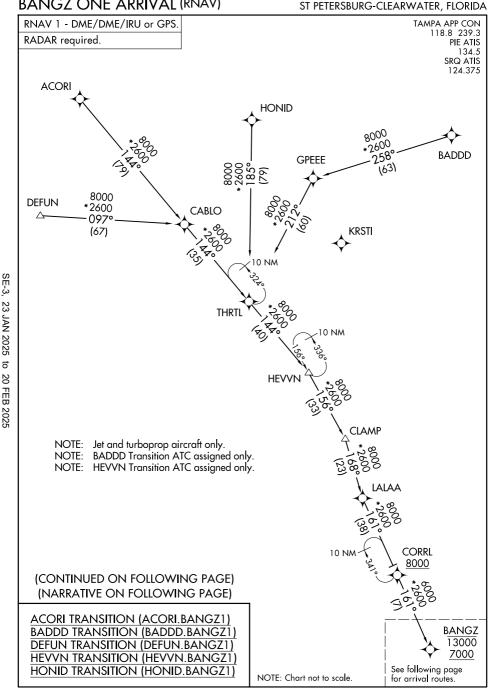

23 JAN 2025

ō

20 FEB 2025

BANGZ ONE ARRIVAL (RNAV)

ST PETERSBURG-CLEARWATER, FLORIDA

(BANGZ.BANGZ1) 19MAY22

Transition Routes

Arrival Routes

NOTE: Chart not to scale.

23 JAN 2025

ō

20 FEB 2025