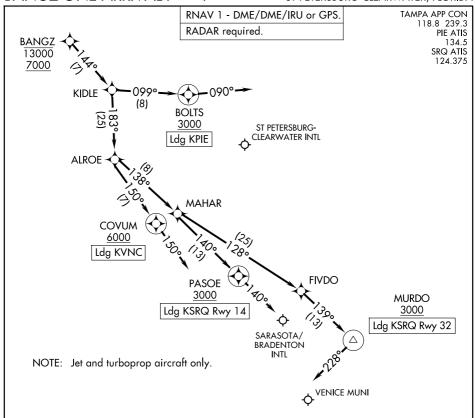

## ARRIVAL ROUTE DESCRIPTION

LANDING KSRQ RUNWAY 14: From BANGZ on track 144° to KIDLE, then on track 183° to ALROE, then on track 138° to MAHAR, then on track 140° to cross PASOE at or above 3000, then on heading 140° or as assigned by ATC. Expect RADAR vectors to final approach course.

LÁNDING KSRQ RUNWAY 32: From BANGZ on track 144° to KIDLE, then on track 183° to ALROE, then on track 138° to MAHAR, then on track 128° to FIVDO, then on track 139° to cross MURDO at or above 3000, then on heading 228° or as assigned by ATC. Expect RADAR vectors to final approach course.

<u>LANDING KPIE</u>: From BANGZ on track 144° to KIDLE, then on track 099° to cross BOLTS at or above 3000, then on heading 090° or as assigned by ATC. Expect RADAR vectors to final approach course.

<u>LANDINĠ KVNC</u>: From BANGZ on track 144° to KIDLE, then on track 183° to ALROE, then on track 150° to cross COVUM at or above 6000, then on track 150°. Expect RADAR vectors to final approach course.