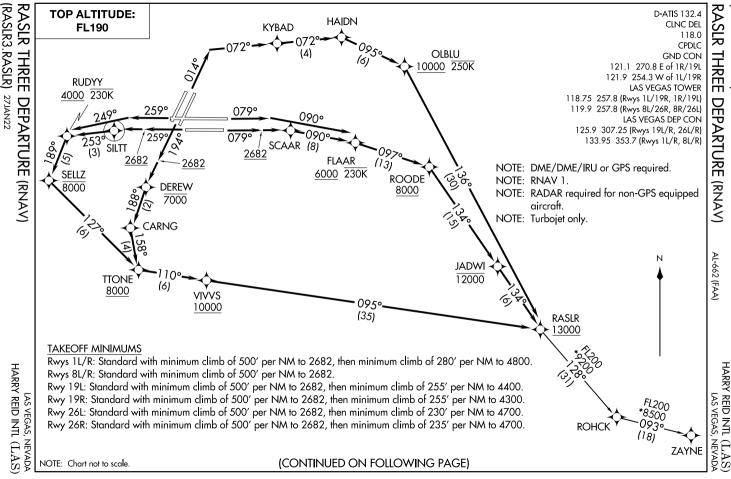

## DEPARTURE ROUTE DESCRIPTION

TAKEOFF RUNWAYS 1L/R: Climb on heading 014° to intercept course 072° to KYBAD, then on track 072° to HAIDN, then on track 095° to cross OLBLU at or above 10000 and at or below 250K, then on track 136° to cross RASLR at or above 13000, thence. . . .

TAKEOFF RUNWAY 8L: Climb on heading 079° to intercept course 090° to cross FLAAR at or above 6000 and at or below 230K, then on track 097° to cross ROODE at or above 8000, then on track 134° to cross JADWI at or below 12000, then on track 134° to cross RASLR at or above 13000, thence. . . .

TAKEOFF RUNWAY 8R: Climb on heading 079° to 2682, then direct SCAAR, then on track 090° to cross FLAAR at or above 6000 and at or below 230K, then on track 097° to cross ROODE at or above 8000, then on track 134° to cross JADWI at or below 12000, then on track 134° to cross RASLR at or above 13000, thence. . . .

TAKEOFF RUNWAYS 19L/R: Climb on heading 194° to 2682, then direct DEREW at or below 7000, then on track 188° to CARNG, then on track 158° to cross TTONE at or above 8000, then on track 110° to cross VIVVS at or above 10000, then on track 095° to cross RASLR at or above 13000, thence. . . .

TAKEOFF RUNWAY 26L: Climb on heading 259° to 2682, then direct SILTT, then on track 253° to cross RUDYY at or above 4000 and at or below 230K, then on track 189° to cross SELLZ at or below 8000, then on track 127° to cross TTONE at or above 8000, then on track 110° to cross VIVVS at or above 10000, then on track 095° to cross RASLR at or above 13000, thence. . . .

TAKEOFF RUNWAY 26R: Climb on heading 259° to intercept course 249° to cross RUDYY at or above 4000 and at or below 230K, then on track 189° to cross SELLZ at or below 8000, then on track 127° to cross TTONE at or above 8000, then on track 110° to cross VIVVS at or above 10000, then on track 095° to cross RASLR at or above 13000, thence. . . .

. . . . on (transition). Maintain FL190. Expect filed altitude 10 minutes after departure.

ZAYNE TRANSITION (RASLR3.ZAYNE)