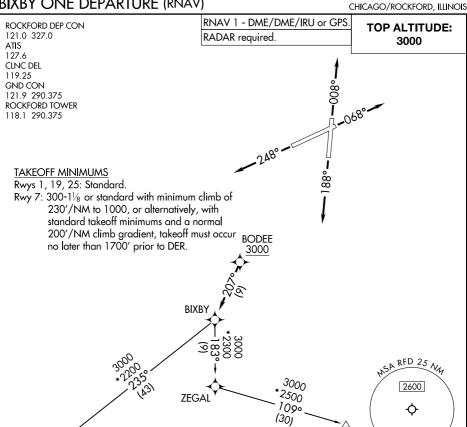

## **BIXBY ONE DEPARTURE (RNAV)**

v

QUIZZ

23 JAN 2025

ō

20 FEB 2025

## DEPARTURE ROUTE DESCRIPTION

**AHMED** 

TAKEOFF RUNWAY 1: Climb on heading 008° or as assigned by ATC. Thence . . . . TAKEOFF RUNWAY 7: Climb on heading 068° or as assigned by ATC. Thence . . . . TAKEOFF RUNWAY 19: Climb on heading 188° or as assigned by ATC. Thence . . . . TAKEOFF RUNWAY 25: Climb on heading 248° or as assigned by ATC. Thence . . . .

. . . . for RADAR vectors to BODEE. Then on track 207° to BIXBY, then on transition. Maintain 3000. Expect filed altitude 10 minutes after departure.

AHMED TRANSITION (BIXBY1.AHMED) QUIZZ TRANSITION (BIXBY1.QUIZZ)

NOTE: Chart not to scale.