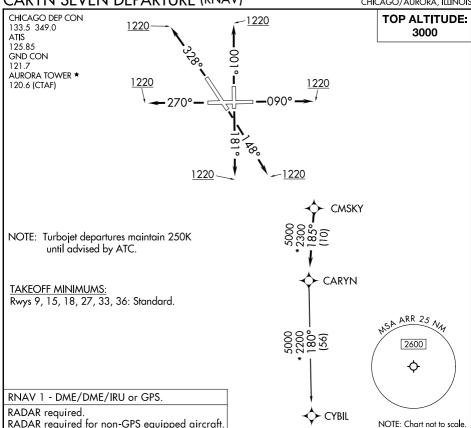

## CARYN SEVEN DEPARTURE (RNAV)

V

## DEPARTURE ROUTE DESCRIPTION

<u>TAKEOFF RUNWAY 9:</u> Climb on heading 090° to 1220, then as assigned by ATC, for vectors to CMSKY, thence....

TAKEOFF RUNWAY 15: Climb on heading 148° to 1220, then as assigned by ATC, for vectors to CMSKY, thence....

TAKEOFF RUNWAY 18: Climb on heading 181° to 1220, then as assigned by ATC, for vectors to CMSKY, thence....

TAKEOFF RUNWAY 27: Climb on heading 270° to 1220, then as assigned by ATC, for vectors to CMSKY, thence....

TAKEOFF RUNWAY 33: Climb on heading 328° to 1220, then as assigned by ATC, for vectors to CMSKY, thence....

TAKEOFF RUNWAY 36: Climb on heading 001° to 1220, then as assigned by ATC, for vectors to CMSKY, thence....

....on track 185° to CARYN, then on (transition), maintain 3000. Expect filed altitude 10 minutes after departure.

CYBIL TRANSITION (CARYN7.CYBIL):