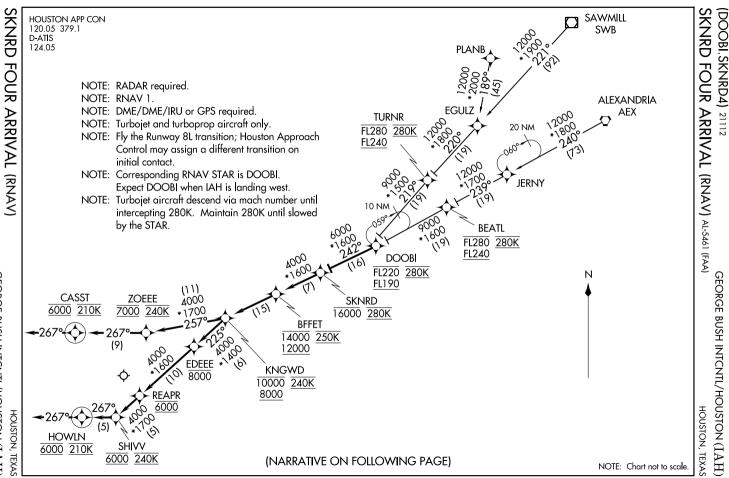

## ALEXANDRIA TRANSITION (AEX.SKNRD4): PLANB TRANSITION (PLANB.SKNRD4): SAWMILL TRANSITION (SWB.SKNRD4):

From DOOBI on track 242° to cross SKNRD at or below 16000 and at 280K.

LANDING RUNWAY 8L: From SKNRD on track 242° to cross BFFET at or above 12000 and, at or below 14000 and at 250K, then on track 242° to cross KNGWD at or above 8000, at or below 10000 and at 240K, then on track 257° to cross ZOEEE at 7000 and at 240K, then on track 267° to cross CASST at 6000 and at 210K, then on track 267°. Expect RADAR vectors to final approach course.

LANDING RUNWAYS 8R, 9: From SKNRD on track 242° to cross BFFET at or above 12000, at or below 14000 and at 250K, then on track 242° to cross KNGWD at or above 8000, at or below 10000 and at 240K, then on track 225° to cross EDEEE at or below 8000, then on track 225° to cross REAPR at 6000, then on track 225° to cross SHIVV at 6000 and at 240K, then on track 267° to cross HOWLN at 6000 and at 210K, then on track 267°. Expect RADAR vectors to final approach course.