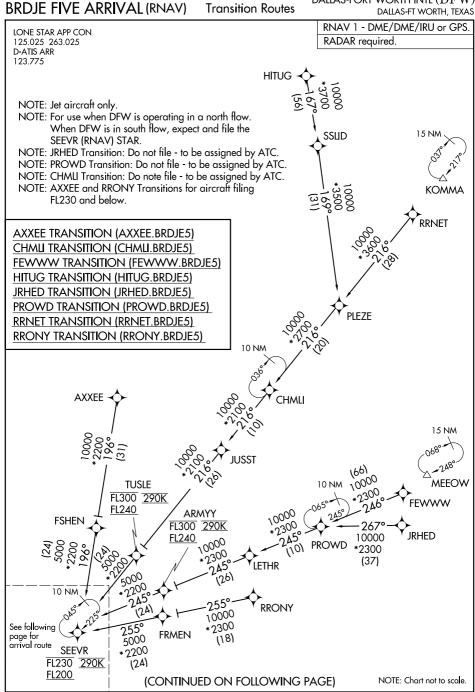

20 FEB 2025

2

23 JAN 2025

SC-2,

BRDJE FIVE ARRIVAL (RNAV) (SEEVR.BRDJE5) 11JUL24

Transition Routes

DALLAS-FT WORTH, TEXAS DALLAS-FORT WORTH INTL (DFW) 23 JAN 2025

ō