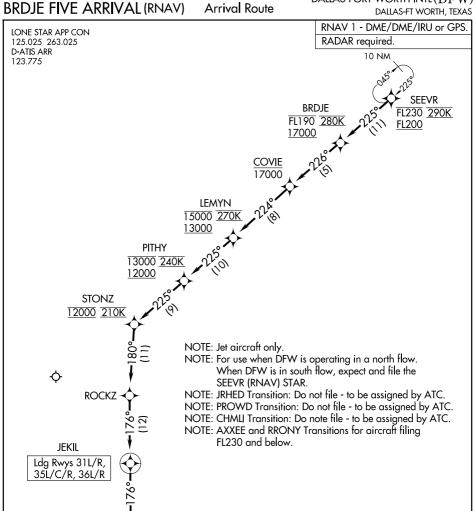

## ARRIVAL ROUTE DESCRIPTION

From SEEVR on track 225° to cross BRDJE between 17000 and FL190 and at 280K, then on track 226° to cross COVIE at or below 17000, then on track 224° to cross LEMYN between 13000 and 15000 and at 270K, then on track 225° to cross PITHY between 12000 and 13000 and at 240K, then on track 225° to cross STONZ at 12000 and at 210K, then on track 180° to ROCKZ, then on track 176° to JEKIL, then on track 176°. Expect RADAR vectors to final approach course.