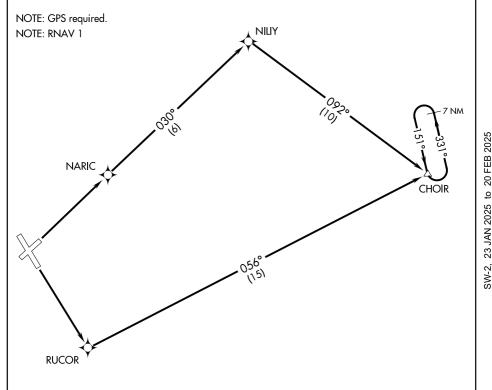

#### DEPARTURE ROUTE DESCRIPTION

TAKEOFF RUNWAY 3: Climb to 11000 direct NARIC and via 030° track to NILIY and via 092° track to CHOIR, thence....

TAKEOFF RUNWAY 13: Climb to 11000 direct RUCOR and via 056° track to CHOIR, thence....

....climb in holding, (if required) before proceeding on course.

# CHOIR THREE DEPARTURE (RNAV) (CHOIR3.CHOIR) 15SEP16