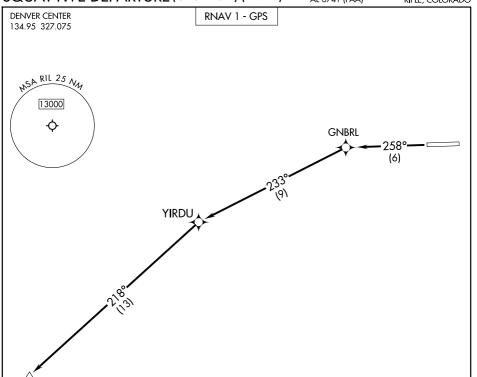

## DEPARTURE ROUTE DESCRIPTION

TAKEOFF RUNWAY 26: Climb on course 258° to GNBRL, then on track 233° to YIRDU, then on track 218° to SQUAT, maintain 10600 or as assigned.