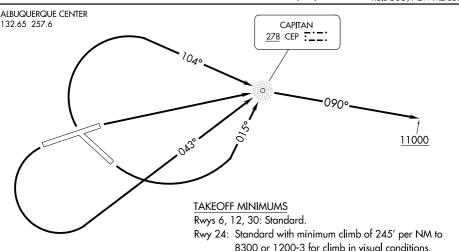

## CAPITAN TWO DEPARTURE (OBSTACLE)

## DEPARTURE ROUTE DESCRIPTION

TAKEOFF RUNWAY 6: Climb direct CEP NDB, then on bearing 090° from CEP NDB to 11000 before proceeding on course.

TAKEOFF RUNWAY 12: Climbing left turn to intercept course 015° to CEP NDB, then on bearing 090° from CEP NDB to 11000 before proceeding on course.

TAKEOFF RUNWAY 24: Climbing left turn to intercept course 043° to CEP NDB, then on bearing 090° from CEP NDB to 11000 before proceeding on course.

TAKEOFF RUNWAY 30: Climbing right turn to intercept course 104° to CEP NDB, then on bearing 090° from CEP NDB to 11000 before proceeding on course.

VCOA RUNWAY 24: Obtain ATC approval for VCOA when requesting IFR clearance. Climb in visual conditions to cross Sierra Blanca Rgnl at or above 7900 then direct CEP NDB, then on bearing 090° from CEP NDB to 11000 before proceeding on course.