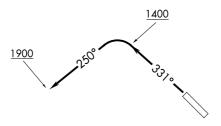

## DEPARTURE ROUTE DESCRIPTION

TAKEOFF RUNWAY 33: Climb heading 331° to 1400 then climbing left turn heading 250° to 1900 before proceeding on course.