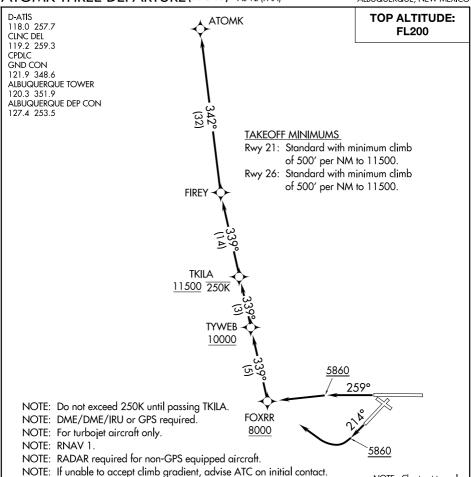

## DEPARTURE ROUTE DESCRIPTION

TAKEOFF RUNWAY 21: Climb heading 214° to 5860, then right turn direct FOXRR, cross FOXRR at or above 8000, then on track 339° to TYWEB, cross TYWEB at or above 10000, then on track 339° to TKILA, cross TKILA at or above 11500, then on depicted route to ATOMK, thence. . . .

TAKEOFF RUNWAY 26: Climb heading 259° to 5860, then direct FOXRR, cross FOXRR at or above 8000, then on track 339° to TYWEB, cross TYWEB at or above 10000, then on track 339° to TKILA, cross TKILA at or above 11500, then on depicted route to ATOMK, thence . . . .

. . . . Maintain FL200. Expect filed altitude 10 minutes after departure.

NOTE: Chart not to scale.