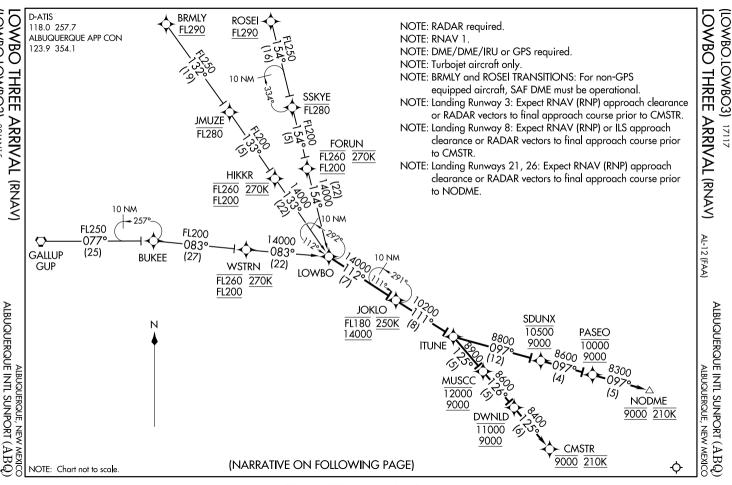

## ARRIVAL ROUTE DESCRIPTION

BRMLY TRANSITION (BRMLY.LOWBO3)

GALLUP TRANSITION (GUP.LOWBO3)

ROSEI TRANSITION (ROSEI.LOWBO3)

SW-1, 20 FEB 2025

ō

20 MAR 2025

From LOWBO on track 112° to cross JOKLO between 14000 and FL180 and at 250K. then on track 111° to ITUNE.

LANDING RUNWAY 3: From ITUNE on track 125° to cross MUSCC between 9000 and 12000, then on track 126° to cross DWNLD between 9000 and 11000, then on track 125° to cross CMSTR at 9000 and at 210K. Expect RNAV (RNP) approach or RADAR vectors to final approach course.

LANDING RUNWAY 8: From ITUNE on track 125° to cross MUSCC between 9000 and 12000, then on track 126° to cross DWNLD between 9000 and 11000, then on track 125° to cross CMSTR at 9000 and at 210K. Expect RNAV (RNP) or ILS approach or RADAR vectors to final approach course.

LANDING RUNWAYS 21/26: From ITUNE on track 097° to cross SDUNX between 9000 and 10500, then on track 097° to cross PASEO between 9000 and 10000, then on track 097° to cross NODME at 9000 and at 210K. Expect RNAV (RNP) approach or RADAR vectors to final approach course.