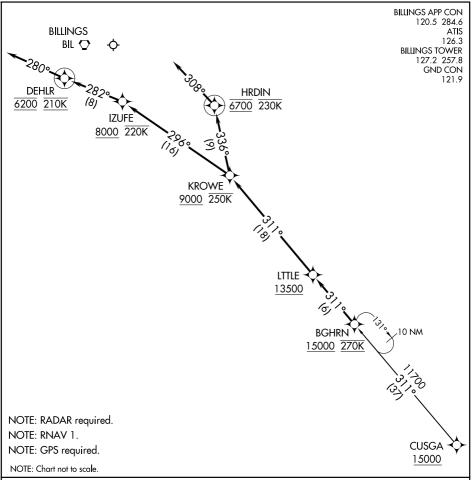

## CUSGA TRANSITION (CUSGA.BGHRN3)

NW-1, 20 FEB 2025

đ

20 MAR 2025

From BGHRN on track 311° to cross LTTLE at or above 13500, then on track 311° to cross KROWE at or above 9000 and at or below 250K.

LANDING RUNWAY 10L: From KROWE on track 296° to cross IZUFE at or above 8000 and at or below 220K, then on track 282° to cross DEHLR at 6200 and at 210K, then on heading 280° or as assigned by ATC. Expect assigned approach or RADAR vectors to final approach course.

LANDING RUNWAY 28R: From KROWE on track 336° to cross HRDIN at 6700 and at or below 230K, then on heading 308° or as assigned by ATC. Expect assigned approach or RADAR vectors to final approach course.