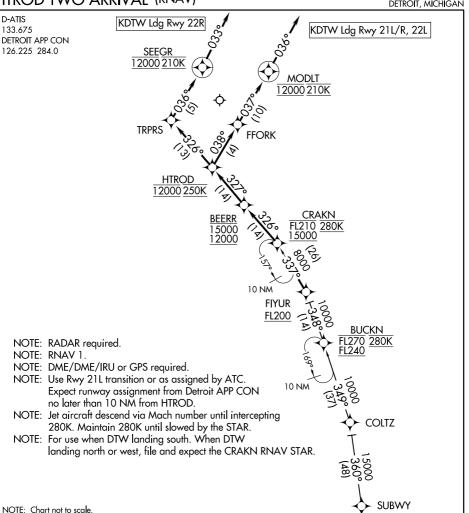

## HTROD TWO ARRIVAL (RNAV)

DETROIT METRO WAYNE COUNTY (DTW) DETROIT, MICHIGAN

## ARRIVAL ROUTE DESCRIPTION

## SUBWY TRANSITION (SUBWY.HTROD2)

From CRAKN on track 326° to cross BEERR between 12000 and 15000, then on track 327° to cross HTROD at 12000 and at 250K. LANDING RUNWAY 22L, 21L/R: From HTROD on track 038° to FFORK, then on track 037° to cross MODLT at 12000 and at 210K, then on track 036°. Expect RADAR vectors to final approach course. LANDING RUNWAY 22R: From HTROD on track 326° to TRPRS, then

on track 036° to cross SEEGR at 12000 and at 210K, then on track 033°. Expect RADAR vectors to final approach course.

> DETROIT, MICHIGAN DETROIT METRO WAYNE COUNTY (DTW)