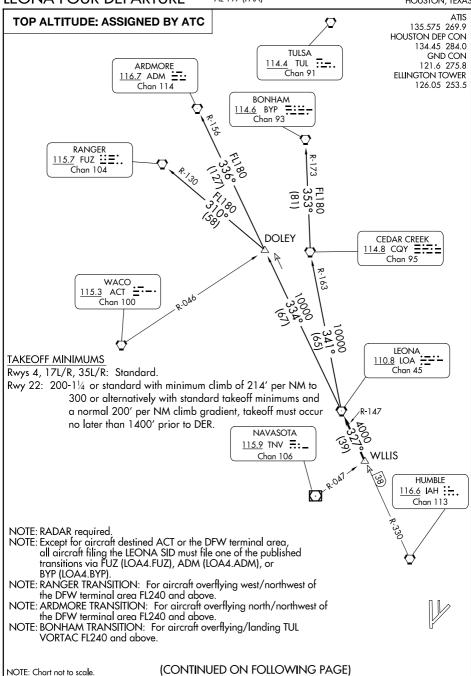

## DEPARTURE ROUTE DESCRIPTION

<u>TAKEOFF ALL RUNWAYS:</u> Climb on assigned heading for RADAR vectors to WLUS INT. Maintain ATC assigned altitude. Expect filed altitude 10 minutes after departure, thence . . . .

. . . . on LOA R-147 to LOA VORTAC.

ARDMORE TRANSITION (LOA4.ADM): From over LOA VORTAC on LOA R-334 to DOLEY INT, then on ADM R-156 to ADM VORTAC.

BONHAM TRANSITION (LOA4.BYP): From over LOA VORTAC on LOA R-341 and CQY R-163 to CQY VORTAC, then on BYP R-173 to BYP VORTAC.

RANGER TRANSITION (LOA4.FUZ): From over LOA VORTAC on LOA R-334 to DOLEY INT, then on FUZ R-130 to FUZ VORTAC.