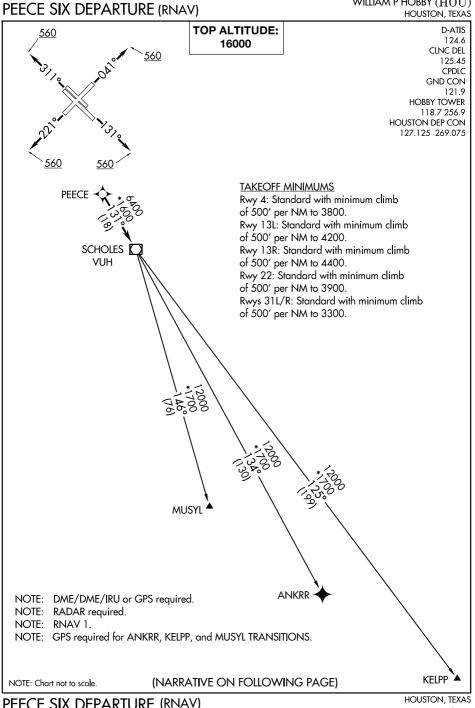

20 MAR 2025

9

SC-5, 20 FEB 2025

(PEECE6.PEECE) 22027

WILLIAM P HOBBY (HOU)

PEECE SIX DEPARTURE (RNAV) (PEECE6.PEECE) 27JAN22

## DEPARTURE ROUTE DESCRIPTION

TAKEOFF RUNWAY 4: Climb on heading 041° to 560, expect RADAR vectors to PEECE, thence. . . .

TAKEOFF RUNWAYS 13L/R: Climb on heading 131° to 560, expect RADAR vectors to PEECE, thence. . . .

TAKEOFF RUNWAY 22: Climb on heading 221° to 560, expect RADAR vectors to PEECE, thence. . . .

TAKEOFF RUNWAYS 31L/R: Climb on heading 311° to 560, expect RADAR vectors to PEECE, thence. . . .

....on track 131° to VUH VOR/DME, then on (transition). Maintain 16000, expect filed altitude 10 minutes after departure.

ANKRR TRANSITION (PEECE6.ANKRR) KELPP TRANSITION (PEECE6.KELPP) MUSYL TRANSITION (PEECE6.MUSYL)