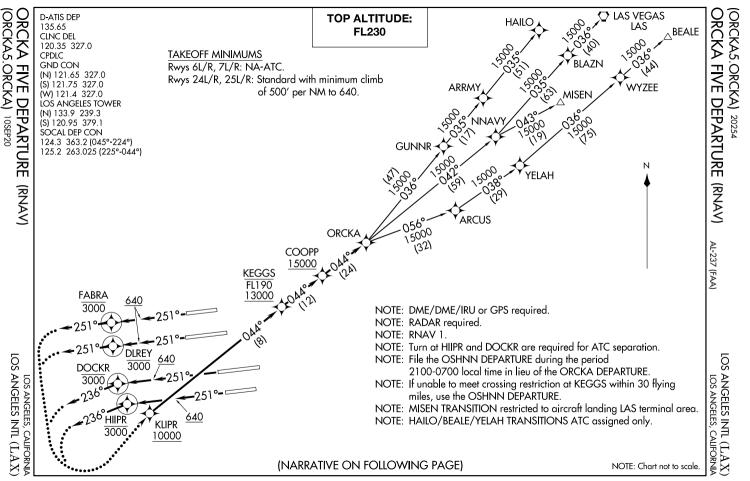

## DEPARTURE ROUTE DESCRIPTION

TAKEOFF RUNWAY 24L: Climb on heading 251° to 640, then climb direct to cross DLREY at or below 3000, then on heading 251° or as assigned by ATC, expect left turn to cross KLIPR at or above 10000, then on track 044° to cross KEGGS at or above 13000 and at or below FL190, then on track 044° to cross COOPP at or above 15000, then on track 044° to ORCKA, thence. . . .

TAKEOFF RUNWAY 24R: Climb on heading 251° to 640, then climb direct to cross FABRA at or below 3000, then on heading 251° or as assigned by ATC, expect left turn to cross KLIPR at or above 10000, then on track 044° to cross KEGGS at or above 13000 and at or below FL190, then on track 044° to cross COOPP at or above 15000, then on track 044° to ORCKA, thence. . . .

TAKEOFF RUNWAY 25L: Climb on heading 251° to 640, then climb direct to cross HIIPR at or below 3000, then on heading 236° or as assigned by ATC, expect left turn to cross KLIPR at or above 10000, then on track 044° to cross KEGGS at or above 13000 and at or below FL190, then on track 044° to cross COOPP at or above 15000, then on track 044° to ORCKA, thence. . . .

TAKEOFF RUNWAY 25R: Climb on heading 251° to 640, then climb direct to cross DOCKR at or below 3000, then on heading 236° or as assigned by ATC, expect left turn to cross KLIPR at or above 10000, then on track 044° to cross KEGGS at or above 13000 and at or below FL190, then on track 044° to cross COOPP at or above 15000, then on track 044° to ORCKA, thence. . . .

....on (transition). Maintain FL230. Expect filed altitude five minutes after departure.

<u>LOST COMMUNICATIONS</u>: If not in contact with departure control within five minutes after departure, turn left and proceed direct KLIPR Waypoint, climb to FL230 or filed altitude whichever is lower, and when able proceed direct filed or assigned route/fix/transition. Aircraft filing FL240 or above, climb to filed altitude ten minutes after departure.

BEALE TRANSITION (ORCKA5.BEALE) HAILO TRANSITION (ORCKA5.HAILO) LAS VEGAS TRANSITION (ORCKA5.LAS) MISEN TRANSITION (ORCKA5.MISEN) YELAH TRANSITION (ORCKA5.YELAH)