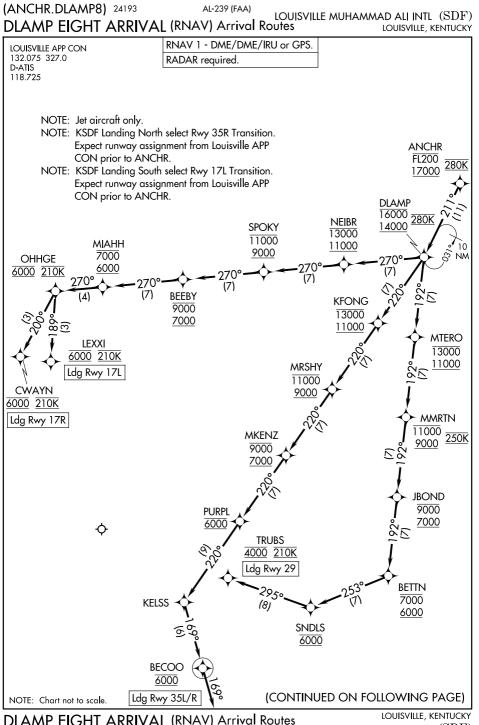

DLAMP EIGHT ARRIVAL (RNAV) Arrival Routes LOUISVILLE MUHAMMAD ALI INTL (SDF) (ANCHR.DLAMP8) 11JUL24

## ARRIVAL ROUTE DESCRIPTION

From ANCHR on track 211° to cross DLAMP between 14000 and 16000 and at 280K.

LANDING RUNWAY 17L: From DLAMP on track 270° to cross NEIBR between 11000 and 13000, then on track 270° to cross SPOKY between 9000 and 11000, then on track 270° to cross BEEBY between 7000 and 9000, then on track 270° to cross MIAHH between 6000 and 7000, then on track 270° to cross OHHGE at 6000 and at 210K, then on track 189° to cross LEXXI at 6000 and at 210K. Expect ILS or LOC Rwy 17L approach.

LANDING RUNWAY 17R: From DLAMP on track 270° to cross NEIBR between 11000 and 13000, then on track 270° to cross SPOKY between 9000 and 11000, then on track 270° to cross BEEBY between 7000 and 9000, then on track 270° to cross MIAHH between 6000 and 7000, then on track 270° to cross OHHGE at 6000 and at 210K, then on track 200° to cross CWAYN at 6000 and at 210K. Expect ILS or LOC Rwy 17R approach.

LANDING RUNWAY 29: From DLAMP on track 192° to cross MTERO between 11000 and 13000, then on track 192° to cross MMRTN between 9000 and 11000 and at 250K, then on track 192° to cross JBOND between 7000 and 9000, then on track 192° to cross BETTN between 6000 and 7000, then on track 253° to cross SNDLS at 6000, then on track 295° to cross TRUBS at 4000 and at 210K. Expect LOC Rwy 29 approach.

LANDING RUNWAYS 35L/R: From DLAMP on track 220° to cross KFONG between 11000 and 13000, then on track 220° to cross MRSHY between 9000 and 11000, then on track 220° to cross MKENZ between 7000 and 9000, then on track 220° to cross PURPL at 6000, then on track 220° to KELSS, then on track 169° to cross BECOO at 6000, then on track 169°. Expect radar vectors to final approach course.