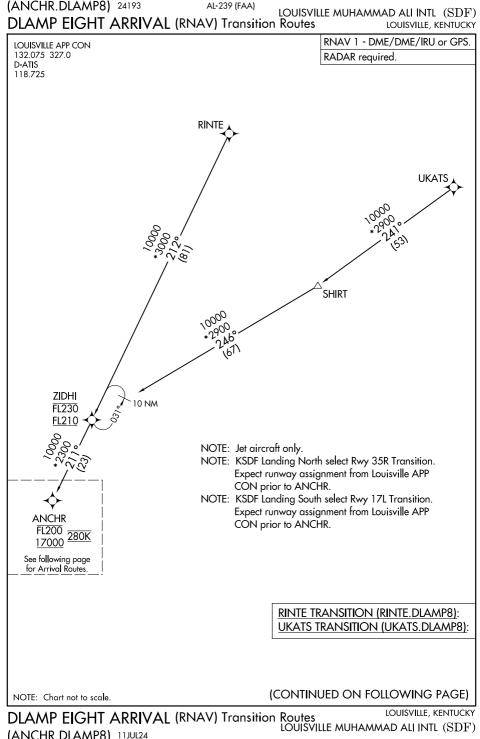

DLAMP EIGHT ARRIVAL (RNAV) Arrival Routes LOUISVILLE MUHAMMAD ALI INTL (SDF) (ANCHR.DLAMP8) 11JUL24