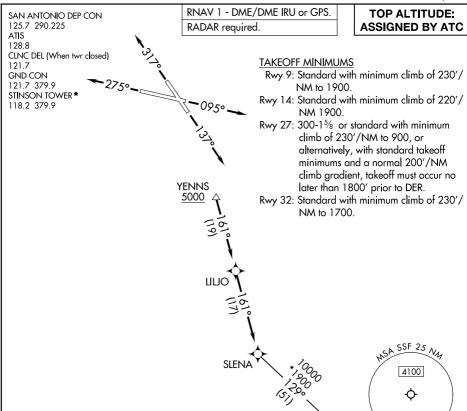

## SLENA ONE DEPARTURE (RNAV)

## V

NOTE: Chart not to scale.

## DEPARTURE ROUTE DESCRIPTION

**BRFNI** 

TAKEOFF RUNWAY 9: Climb on heading 095° or as assigned by ATC, for vectors to YENNS, thence . . . .

TAKEOFF RUNWAY 14: Climb on heading 137° or as assigned by ATC, for vectors to YENNS, thence . . . .

TAKEOFF RUNWAY 27: Climb on heading 275° or as assigned by ATC, for vectors to YENNS, thence . . . .

TAKEOFF RUNWAY 32: Climb on heading 317° or as assigned by ATC, for vectors to YENNS, thence . . . .

. . . . on track 161° to LILJO, then on track 161° to SLENA, then on transition. Maintain ATC assigned altitude.

BRENI TRANSITION (SLENA1.BRENI)