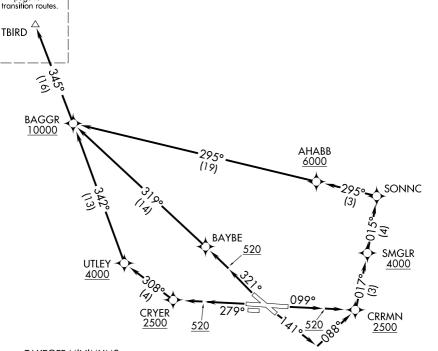

## DEPARTURE ROUTE DESCRIPTION

TAKEOFF RUNWAY 10L: Climb on heading 099° to 520, then direct to cross CRRMN at or above 2500, then on track 017° to cross SMGLR at or above 4000, then on track 015° to SONNC, then on track 295° to cross AHABB at or above 6000, then on track 295° to cross BAGGR at or above 10000, thence. . . .

TAKEOFF RUNWAY 14: Climb on heading 141° to intercept course 088° to cross CRRMN at or above 2500, then on track 017° to cross SMGLR at or above 4000, then on track 015° to SONNC, then on track 295° to cross AHABB at or above 6000, then on track 295° to cross BAGGR at or above 10000, thence. . . .

TAKEOFF RUNWAY 28R: Climb on heading 279° to 520, then direct to cross CRYER at or above 2500, then on track 308° to cross UTLEY at or above 4000, then on track 342° to cross BAGGR at or above 10000, thence. . . .

<u>TAKEOFF RUNWAY 32</u>: Climb on heading 321° to 520, then direct BAYBE, then on track 319° to cross BAGGR at or above 10000, thence. . . .

 $\dots$  on track 345° to TBIRD, then on assigned transition, maintain 11000. Expect filed altitude 10 minutes after departure.