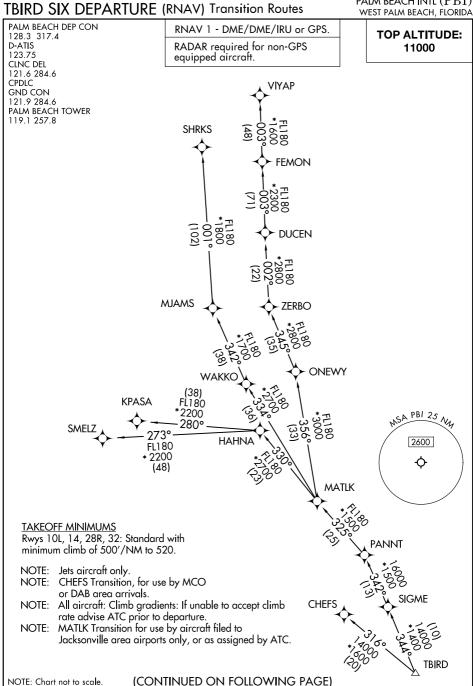

## TBIRD SIX DEPARTURE (RNAV) Departure Routes

PALM BEACH DEP CON 128.3 317.4 D-ATIS 123.75 CLNC DEL 121.6 284.6 CPDLC GND CON 121.9 284.6 PALM BEACH TOWER 119.1 257.8

> See following page for

SE-3,

20 FEB 2025

ಠ

20 MAR 2025

RNAV 1 - DME/DME/IRU or GPS.

RADAR required for non-GPS equipped aircraft.

TOP ALTITUDE: 11000

## TAKEOFF MINIMUMS

Rwys 10L, 14, 28R, 32: Standard with minimum climb of 500'/NM to 520.

NOTE: Jets aircraft only.

NOTE: CHEFS Transition, for use by MCO

or DAB area arrivals.

NOTE: All aircraft: Climb gradients: If unable to accept climb

rate advise ATC prior to departure.

NOTE: MATLK Transition for use by aircraft filed to

Jacksonville area airports only, or as assigned by ATC.

NOTE: Chart not to scale.

(CONTINUED ON FOLLOWING PAGE)

NSA PBI 25 My

CHEFS TRANSITION (TBIRD6.CHEFS)
KPASA TRANSITION (TBIRD6.KPASA)
MATLK TRANSITION (TBIRD6.MATLK)
SHRKS TRANSITION (TBIRD6.SHRKS)
SMELZ TRANSITION (TBIRD6.SMELZ)
VIYAP TRANSITION (TBIRD6.VIYAP)

SE-3, 20 FEB 2025 to 20 MAR 2025