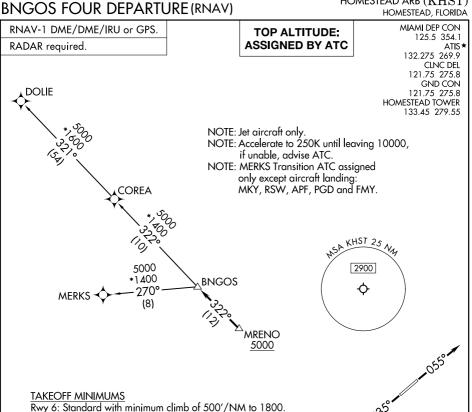

## DEPARTURE ROUTE DESCRIPTION

TAKEOFF RUNWAY 6: Climb on heading 055° or as assigned by ATC for RADAR vectors to cross MRENO at or above 5000, thence. . . TAKEOFF RUNWAY 24: Climb on heading 235° or as assigned by ATC for RADAR vectors to cross MRENO at or above 5000, thence. . .

. . . on track 322° to BNGOS, then on assigned transition, maintain ATC assigned altitude, expect filed altitude within 10 minutes after departure.

COREA TRANSITION (BNGOS4.COREA) DOLIE TRANSITION (BNGOS4.DOLIE) MERKS TRANSITION (BNGOS4.MERKS)

Rwy 24: Standard with minimum climb of 500'/NM to 2200.