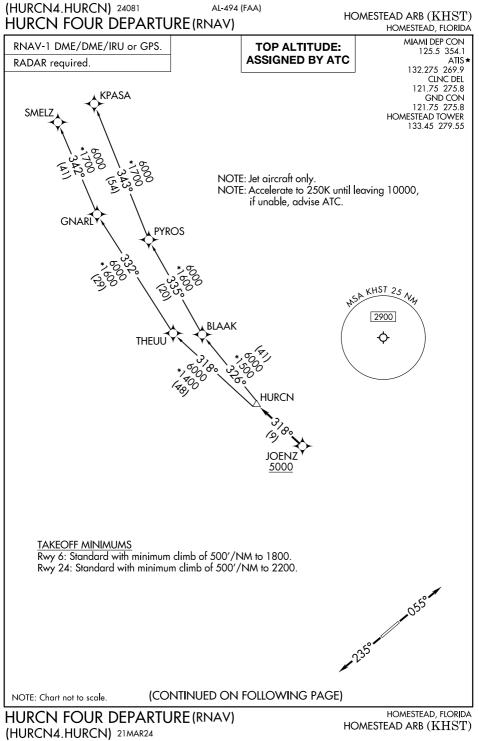

## DEPARTURE ROUTE DESCRIPTION

<u>TAKEOFF RUNWAY 6:</u> Climb on heading 055° or as assigned by ATC for RADAR vectors to cross JOENZ at or above 5000, thence. . . <u>TAKEOFF RUNWAY 24:</u> Climb on heading 235° or as assigned by ATC for RADAR vectors to cross JOENZ at or above 5000, thence. . .

. . .on track 318° to HURCN, then on transition. Maintain ATC assigned altitude. Expect clearance to filed altitude within 10 minutes after departure.

KPASA TRANSITION (HURCN4.KPASA) SMELZ TRANSITION (HURCN4.SMELZ)