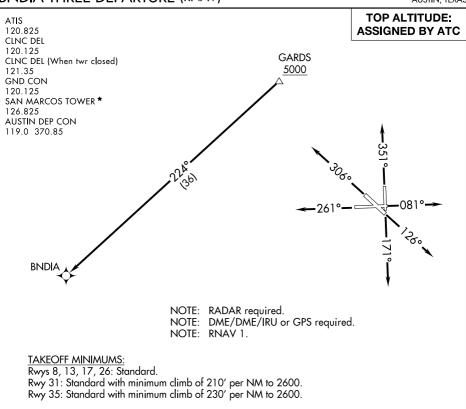

TAKEOFF RUNWAY 8: Climb on heading 081° or as assigned by ATC for vectors to cross GARDS at or above 5000, thence....

TAKEOFF RUNWAY 13: Climb on heading 126° or as assigned by ATC for vectors to cross GARDS at or above 5000, thence....

TAKEOFF RUNWAY 17: Climb on heading 171° or as assigned by ATC for vectors to cross GARDS at or above 5000, thence....

TAKEOFF RUNWAY 26: Climb on heading 261° or as assigned by ATC for vectors to cross GARDS at or above 5000, thence....

TAKEOFF RUNWAY 31: Climb on heading 306° or as assigned by ATC for vectors to cross GARDS at or above 5000, thence....

TAKEOFF RUNWAY 35: Climb on heading 351° or as assigned by ATC for vectors to cross GARDS at or above 5000, thence....

....on track 224° to BNDIA. Maintain altitude assigned by ATC. Expect filed altitude 10 minutes after departure.