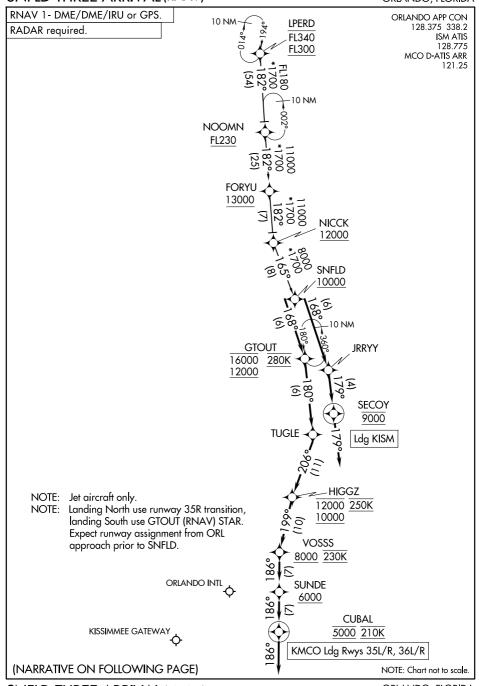

SNFLD THREE ARRIVAL (RNAV) (SNFLD.SNFLD3) 23FEB23

ORLANDO, FLORIDA

to 20 MAR 2025

20 FEB 2025

SE-3,

SE-3, 20 FEB 2025 to 20 MAR 2025

## ARRIVAL ROUTE DESCRIPTION

LANDING KMCO RUNWAYS 35L/R, 36L/R: From SNFLD on track 168° to cross GTOUT between 12000 and 16000 and at 280K, then on track 180° to TUGLE, then on track 206° to cross HIGGZ between 10000 and 12000 and at 250K, then on track 199° to cross VOSSS at or above 8000 and at 230K, then on track 186° to cross SUNDE at or above 6000, then on track 186° to cross CUBAL at 5000 and at 210K, then on track 186°. Expect RADAR vectors to final approach course.

LANDING KISM: From SNFLD on track 168° to JRRYY, then on track 179° to cross SECOY at 9000, then on track 179°. Expect RADAR vectors to final approach course.

FORYU TRANSITION (FORYU.SNFLD3)

LPERD TRANSITION (LPERD.SNFLD3)