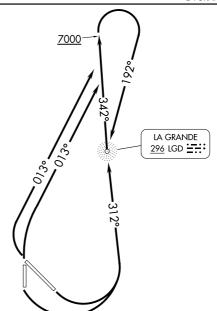

## LA GRANDE ONE DEPARTURE (OBSTACLE)

SEATTLE CENTER 132.6 269.35 CTAF 122.8

NOTE: ADF required.

## DEPARTURE ROUTE DESCRIPTION

TAKEOFF RUNWAYS 12, 17: Climbing left turn on course 312° to LGD NDB and on bearing 342° from LGD NDB to 7000, thence. . . .

TAKEOFF RUNWAYS 30, 35: Climbing right turn heading 013° to intercept bearing 342° from LGD NDB to 7000, thence. . . .

. . . . continue climbing right turn to intercept course 192° to LGD NDB, then continue climb to MEA for route of flight.

VCOA RUNWAYS 12, 17: Obtain ATC approval for VCOA when requesting IFR clearance. Climb in visual conditions to cross La Grande/Union County airport at or above 6900 before proceeding on course.