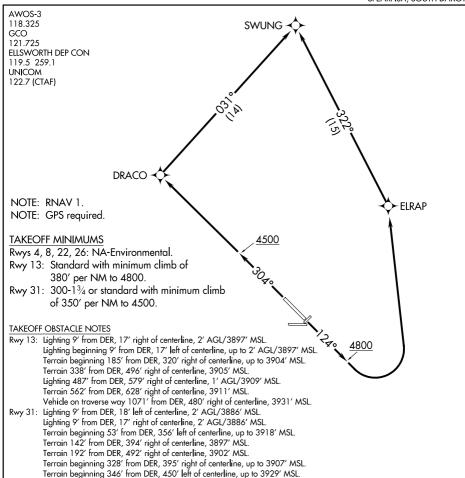

## DEPARTURE ROUTE DESCRIPTION

TAKEOFF RUNWAY 13: Climb heading 124° to 4800, then left turn direct ELRAP, then on track 322° to SWUNG, thence. . . .

TAKEOFF RUNWAY 31: Climb heading 304° to 4500, then direct DRACO, then on track 031° to SWUNG, thence. . . .