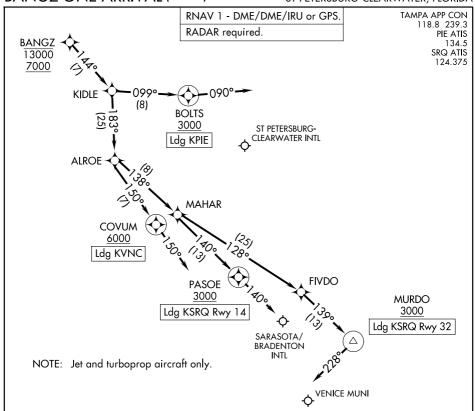

## ARRIVAL ROUTE DESCRIPTION

LANDING KSRQ RUNWAY 14: From BANGZ on track 144° to KIDLE, then on track 183° to ALROE, then on track 138° to MAHAR, then on track 140° to cross PASOE at or above 3000, then on heading 140° or as assigned by ATC. Expect RADAR vectors to final approach course.

LÄNDING KSRQ RUNWAY 32: From BANGZ on track 144° to KIDLE, then on track 183° to ALROE, then on track 138° to MAHAR, then on track 128° to FIVDO, then on track 139° to cross MURDO at or above 3000, then on heading 228° or as assigned by ATC. Expect RADAR vectors to final approach course.

LANDING KPIE: From BANGZ on track 144° to KIDLE, then on track 099° to cross BOLTS at or above 3000, then on heading 090° or as assigned by ATC. Expect RADAR vectors to final approach course.

LANDING KVNC: From BANGZ on track 144° to KIDLE, then on track 183° to ALROE, then on track 150° to cross COVUM at or above 6000, then on track 150°.

Expect RADAR vectors to final approach course.