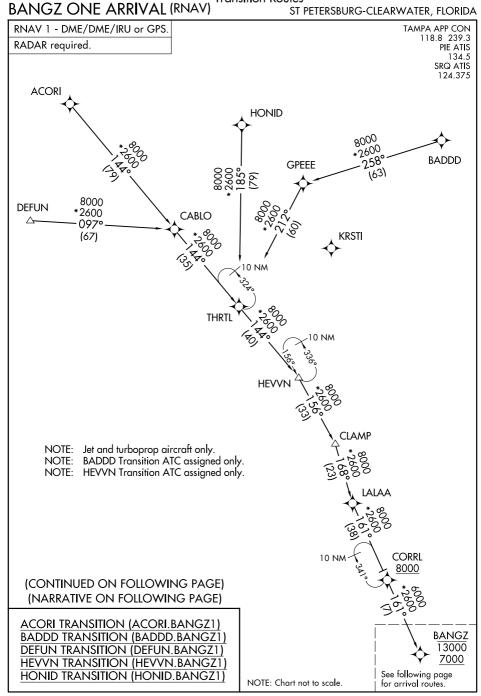

SE-3,

20 FEB 2025

ō

20 MAR 2025

BANGZ ONE ARRIVAL (RNAV) (BANGZ.BANGZ1) 19MAY22

ST PETERSBURG-CLEARWATER, FLORIDA

Transition Routes

Arrival Routes

NOTE: Chart not to scale.

20 FEB 2025

ಠ

20 MAR 2025