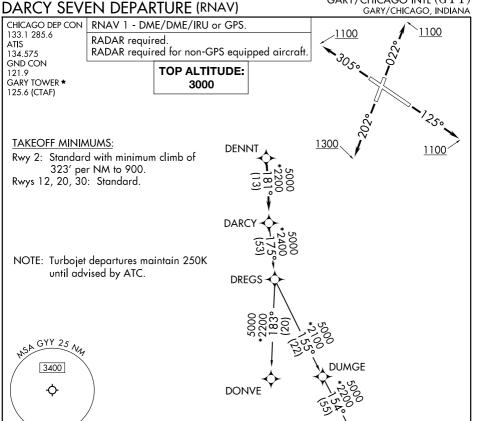

to 20 MAR 2025

20 FEB 2025

EC-2,

V

NOTE: Chart not to scale.

## DEPARTURE ROUTE DESCRIPTION

TAKEOFF RUNWAY 2: Climb on heading 022° to 1100, then as assigned by ATC, for vectors to DENNT, thence. . . .

TAKEOFF RUNWAY 12: Climb on heading 125° to 1100, then as assigned by ATC, for vectors to DENNT, thence. . . .

TAKEOFF RUNWAY 20: Climb on heading 202° to 1300, then as assigned by ATC, for vectors to DENNT, thence. . . .

TAKEOFF RUNWAY 30: Climb on heading 305° to 1100, then as assigned by ATC, for vectors to DENNT, thence. . . .

. . . . on track 181° to DARCY, then on (transition), maintain 3000. Expect filed altitude 10 minutes after departure.

DONVE TRANSITION (DARCY7.DONVE): SCOTO TRANSITION (DARCY7.SCOTO):

△ SCOTO