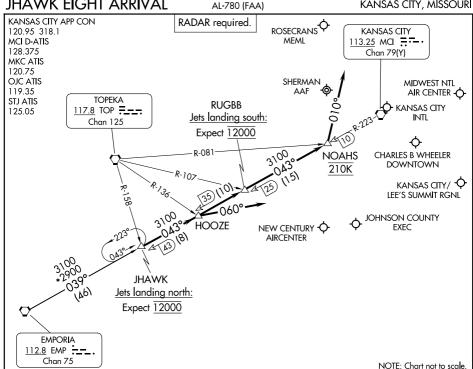

## ARRIVAL ROUTE DESCRIPTION

EMPORIA TRANSITION (EMP.JHAWK8): From over EMP VORTAC on EMP R-039 and MCI R-223 to JHAWK, Thence. . . .

## LANDING KANSAS CITY INTL (MCI):

20 FEB

2025

ō

20 MAR 2025

RUNWAYS 19L/R: From over JHAWK on MCI R-223 to NOAHS then on heading 010°.

RUNWAYS 1L/R: From over JHAWK on MCI R-223 to HOOZE then on heading 060°. Thence. . . .

RUNWAYS 9, 27: From over JHAWK on MCI R-223 to HOOZE. Thence. . . .

## LANDING CHARLES B WHEELER DOWNTOWN (MKC):

RUNWAYS 1, 4: From over JHAWK on MCI R-223 to HOOZE. Thence. . . .

RUNWAYS 19, 22: From over JHAWK on MCI R-223 to NOAHS then on heading 010°. Thence. . . .

## LANDING ROSECRANS MEML (STJ) AND SHERMAN AAF (FLV):

From over JHAWK on MCI R-223 to NOAHS then on heading 010°. Thence. . . .

ALL OTHER AIRPORTS: From over JHAWK on MCI R-223 to HOOZE. Thence. . . .

. . . .expect RADAR vectors to final approach course.