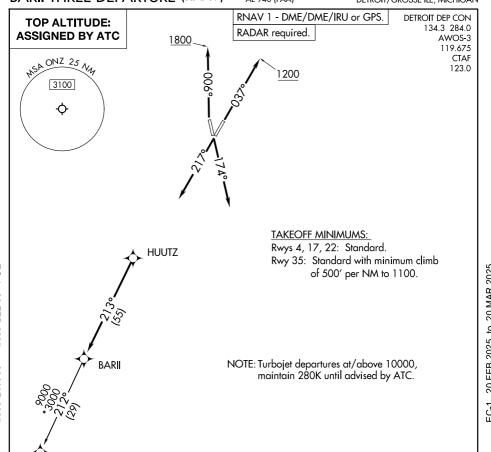

## V DEPARTURE ROUTE DESCRIPTION

TAKEOFF RUNWAY 4: Climb on heading 037° to 1200 then as assigned by ATC, thence....

TAKEOFF RUNWAY 17: Climb on heading 174° or as assigned by ATC, thence.... TAKEOFF RUNWAY 22: Climb on heading 217° or as assigned by ATC, thence....

TAKEOFF RUNWAY 35: Climb on heading 006° to 1800 then as assigned by ATC, thence....

....for RADAR vectors to HUUTZ, then on track 213° to BARII, then on (transition). Maintain ATC assigned altitude, expect filed altitude 10 minutes after departure.