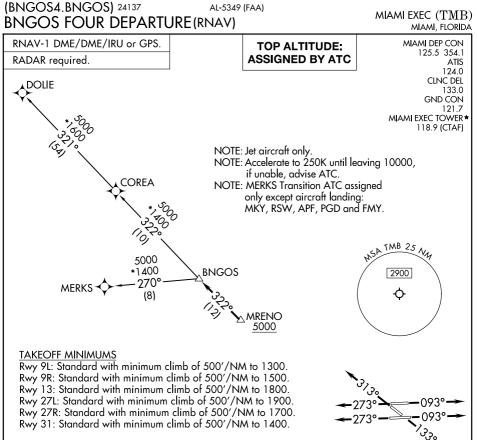

NOTE: Chart not to scale.

## DEPARTURE ROUTE DESCRIPTION

TAKEOFF RUNWAYS 9L/R: Climb on heading 093° or as assigned by ATC for RADAR vectors to cross MRENO at or above 5000, thence. . .

TAKEOFF RUNWAY 13: Climb on heading 133° or as assigned by ATC for RADAR vectors to cross MRENO at 5000, thence. . .

TAKEOFF RUNWAYS 27L/R: Climb on heading 273° or as assigned by ATC for RADAR vectors to cross MRENO at or above 5000, thence. . .

TAKEOFF RUNWAY 31: Climb on heading 313° or as assigned by ATC for RADAR vectors to cross MRENO at or above 5000, thence. . .

. . .on track 322° to BNGOS, then on assigned transition, maintain ATC assigned altitude, expect filed altitude within 10 minutes after departure.

COREA TRANSITION (BNGOS4.COREA) DOLIE TRANSITION (BNGOS4.DOLIE) MERKS TRANSITION (BNGOS4.MERKS)