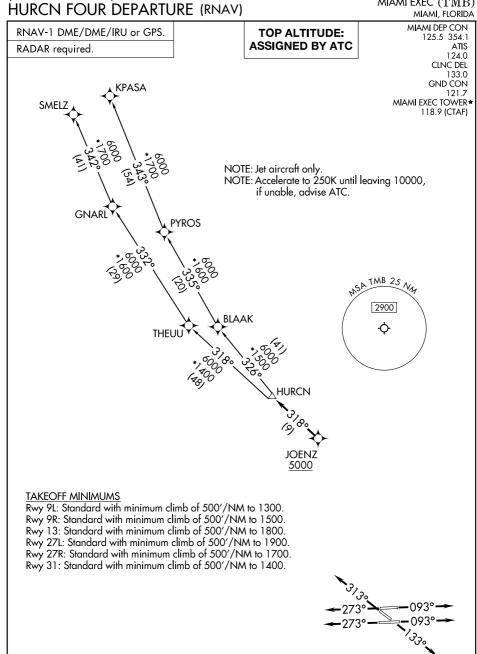

## DEPARTURE ROUTE DESCRIPTION

TAKEOFF RUNWAYS 9L/R: Climb on heading 093° or as assigned by ATC for RADAR vectors to cross JOENZ at or above 5000, thence. . .

TAKEOFF RUNWAY 13: Climb on heading 133° or as assigned by ATC for RADAR vectors to cross JOENZ at or above 5000, thence. . .

TAKEOFF RUNWAYS 27L/R: Climb on heading 273° or as assigned by ATC for RADAR vectors to cross JOENZ at or above 5000, thence. . .

TAKEOFF RUNWAY 31: Climb on heading 313° or as assigned by ATC for RADAR vectors to cross JOENZ at or above 5000, thence. . .

. . . on track 318° to HURCN, then on transition. Maintain ATC assigned altitude. Expect clearance to filed altitude within 10 minutes after departure.

KPASA TRANSITION (HURCN4.KPASA) SMELZ TRANSITION (HURCN4.SMELZ)