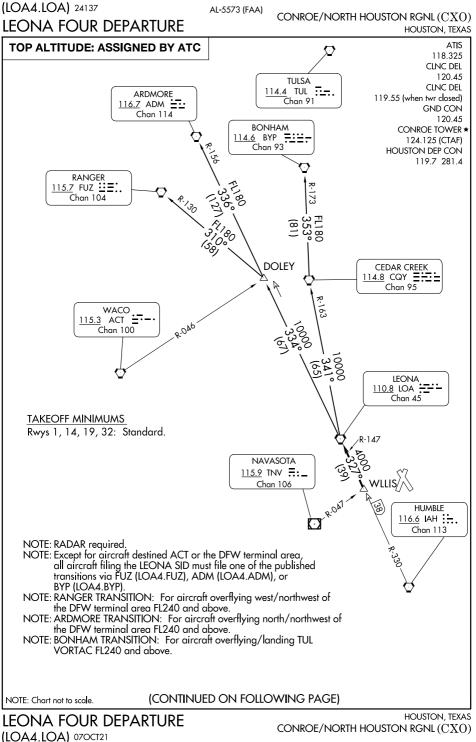

## (LOA4.LOA) 21336 LEONA FOUR DEPARTURE

CONROE/NORTH HOUSTON RGNL (CXO) HOUSTON, TEXAS

## DEPARTURE ROUTE DESCRIPTION

<u>TAKEOFF ALL RUNWAYS</u>: When entering controlled airspace, climb on assigned heading for RADAR vectors to WLUS INT. Maintain ATC assigned altitude. Expect filed altitude 10 minutes after departure, thence . . . .

. . . . on LOA R-147 to LOA VORTAC.

<u>ARDMORE TRANSITION (LOA4.ADM)</u>: From over LOA VORTAC on LOA R-334 to DOLEY INT, then on ADM R-156 to ADM VORTAC.

<u>BONHAM TRANSITION (LOA4.BYP):</u> From over LOA VORTAC on LOA R-341 and CQY R-163 to CQY VORTAC, then on BYP R-173 to BYP VORTAC.

RANGER TRANSITION (LOA4.FUZ): From over LOA VORTAC on LOA R-334 to DOLEY INT, then on FUZ R-130 to FUZ VORTAC.

SC-5,

20 FEB 2025

đ

20 MAR 2025

V