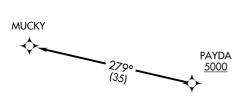

## DEPARTURE ROUTE DESCRIPTION

TAKEOFF RUNWAY 13: Climb on heading 126° or as assigned by ATC for vectors to cross PAYDA at or above 5000, thence. . . . TAKEOFF RUNWAY 31: Climb on heading 306° or as assigned by ATC for vectors to cross PAYDA at or above 5000, thence. . . .

. . . . on track 279° to MUCKY. Maintain altitude assigned by ATC. Expect filed altitude 10 minutes after departure.