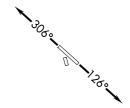

## DEPARTURE ROUTE DESCRIPTION

TAKEOFF RUNWAY 13: Climb on heading 126° or as assigned by ATC for vectors to cross PAYDA at or above 5000, thence. . . . TAKEOFF RUNWAY 31: Climb on heading 306° or as assigned by ATC for vectors to cross PAYDA at or above 5000, thence. . . .