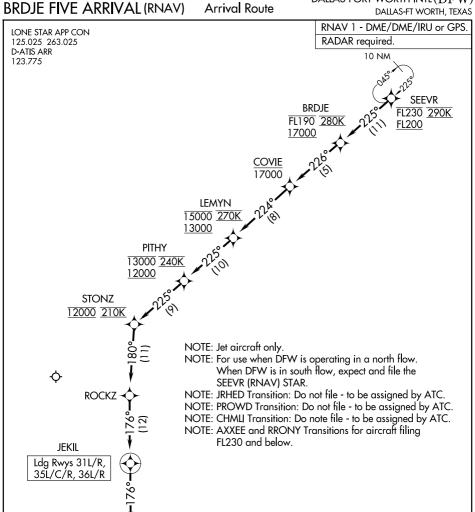

## ARRIVAL ROUTE DESCRIPTION

From SEEVR on track 225° to cross BRDJE between 17000 and FL190 and at 280K, then on track 226° to cross COVIE at or below 17000, then on track 224° to cross LEMYN between 13000 and 15000 and at 270K, then on track 225° to cross PITHY between 12000 and 13000 and at 240K, then on track 225° to cross STONZ at 12000 and at 210K, then on track 180° to ROCKZ, then on track 176° to JEKIL, then on track 176°. Expect RADAR vectors to final approach course.

NOTE: Chart not to scale.