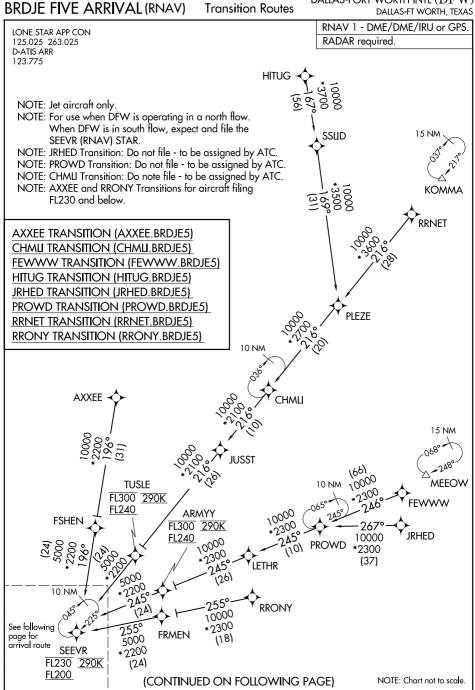

SC-2,

20 FEB 2025

ō

20 MAR 2025

BRDJE FIVE ARRIVAL (RNAV) (SEEVR.BRDJE5) 11JUL24

Transition Routes

DALLAS-FT WORTH, TEXAS DALLAS-FORT WORTH INTL (DFW) 20 FEB 2025

ō

NOTE: Chart not to scale.