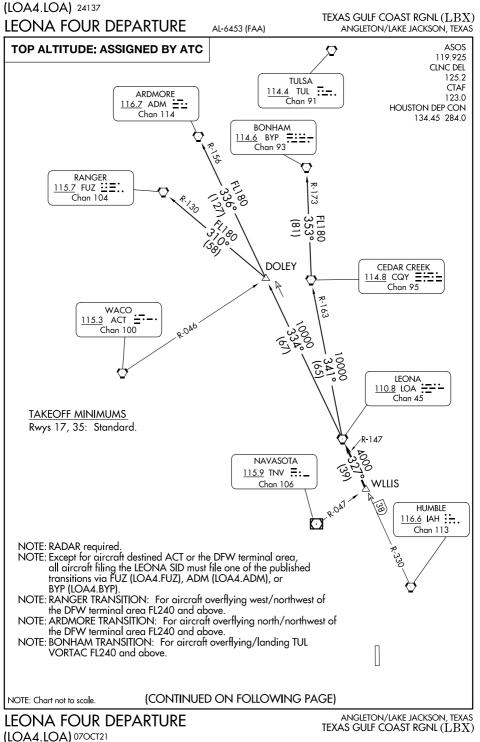

## DEPARTURE ROUTE DESCRIPTION

<u>TAKEOFF ALL RUNWAYS</u>: When entering controlled airspace, climb on assigned heading for RADAR vectors to WLUS INT. Maintain ATC assigned altitude. Expect filed altitude 10 minutes after departure, thence . . . .

. . . . on LOA R-147 to LOA VORTAC.

<u>ARDMORE TRANSITION (LOA4.ADM)</u>: From over LOA VORTAC on LOA R-334 to DOLEY INT, then on ADM R-156 to ADM VORTAC.

<u>BONHAM TRANSITION (LOA4.BYP):</u> From over LOA VORTAC on LOA R-341 and CQY R-163 to CQY VORTAC, then on BYP R-173 to BYP VORTAC.

RANGER TRANSITION (LOA4.FUZ): From over LOA VORTAC on LOA R-334 to DOLEY INT, then on FUZ R-130 to FUZ VORTAC.