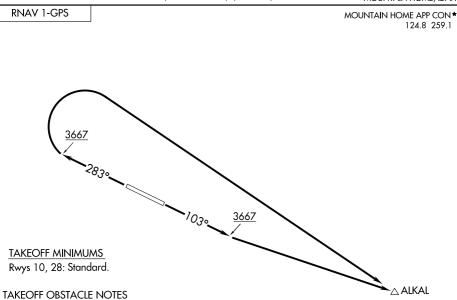

NOTE: Chart not to scale.

20 FEB 2025 to 20 MAR 2025

## DEPARTURE ROUTE DESCRIPTION

TAKEOFF RUNWAY 10: Climb on heading 103° to 3667, then direct ALKAL, thence . . . . TAKEOFF RUNWAY 28: Climb on heading 283° to 3667, then climbing right

turn direct ALKAL, thence . . . .

. . . cross ALKAL at above MEA or MCA for route of flight.