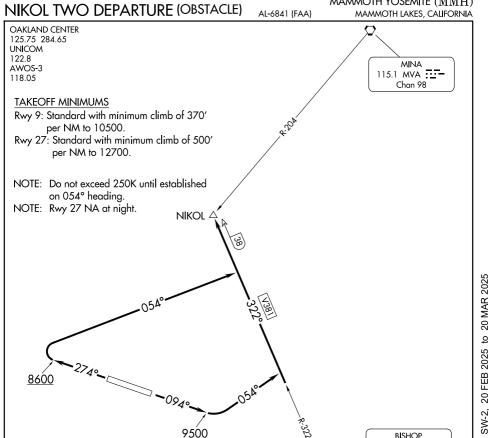

## TAKEOFF OBSTACLE NOTES

Rwy 9: Vehicles on roadway beginning 11' from DER, 460' right of centerline, up to 17' AGL/7078' MSL. Trees beginning 1956' from DER, 554' left of centerline, up to 100' AGL/7186' MSL. Trees beginning 3994' from DER, 963' right of centerline, up to 100' AGL/7252' MSL.

Rwy 27: Vehicles on roadway and bushes beginning 178' from DER, 269' left of centerline, up to 17' AGL/7160' MSL.

Building 386' from DER, 434' right of centerline, 21' AGL/7155' MSL.

Terrain and trees beginning 1.9 NM from DER, 334' right of centerline, up to 68' AGL/7970' MSL.

NOTE: Chart not to scale.

**BISHOP** 113.35 BIH 🔀 Chan 80(Y)

## DEPARTURE ROUTE DESCRIPTION

TAKEOFF RUNWAY 9: Climb on heading 094° to 9500, then climbing left turn heading 054° to intercept BIH R-322 to NIKOL INT. Maintain 13000.

TAKEOFF RUNWAY 27: Climb on heading 274° to 8600, then climbing right turn heading 054° to intercept BIH R-322 to NIKOL INT. Maintain 13000.