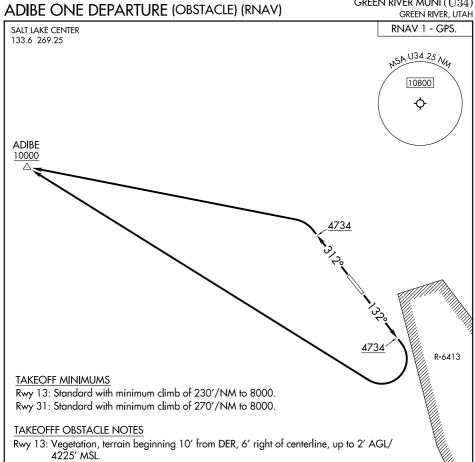

## DEPARTURE ROUTE DESCRIPTION

TAKEOFF RUNWAY 13: Climb on heading 132° to 4734, then climbing right turn direct ADIBE, thence. . . .

TAKEOFF RUNWAY 31: Climb on heading 312° to 4734, then climbing left turn direct ADIBE, thence. . . .

. . . . cross ADIBE at or above 10000 before proceeding on assigned route of flight.