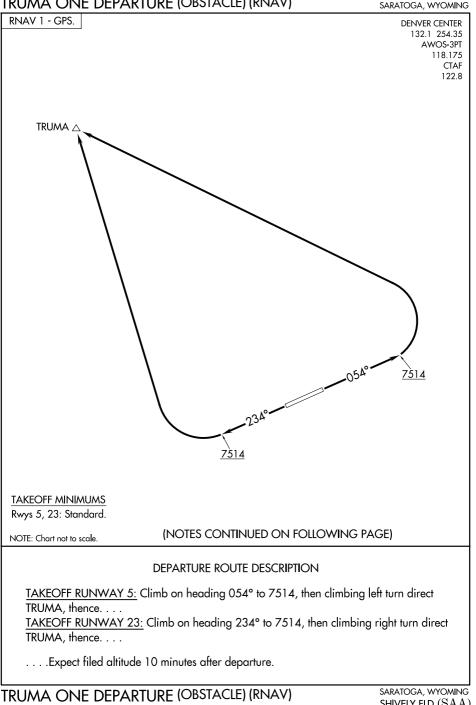

## (TRUMA1.TRUMA) 23110 AL-9074 (FAA) SHIVELY FLD (SAA) TRUMA ONE DEPARTURE (OBSTACLE) (RNAV)

(TRUMA1.TRUMA) 20APR23

NW-1, 20 FEB 2025

đ

20 MAR 2025

SHIVELY FLD (SAA)

## (TRUMA1.TRUMA) 23110 AL-9074 (FAA) TRUMA ONE DEPARTURE (OBSTACLE) (RNAV)