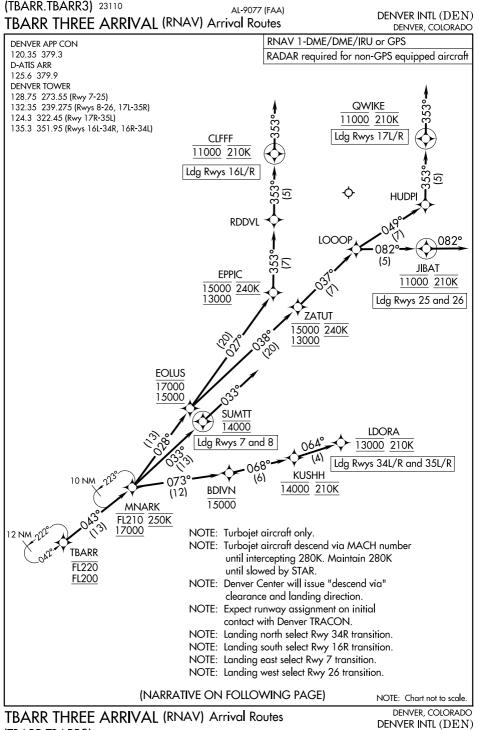

## **ARRIVAL ROUTE DESCRIPTION**

From TBARR on track 043° to cross MNARK between 17000 and FL210 and at 250K.

LANDING RUNWAYS 7, 8: From MNARK on track 033° to cross SUMTT at 14000, then on track 033°. Expect RADAR vectors to final approach course.

LANDING RUNWAYS 16L/R: From MNARK on track 028° to cross EOLUS between 15000 and 17000, then on track 027° to cross EPPIC between 13000 and 15000 and at 240K, then on track 353° to RDDVL, then on track 353° to cross CLFFF at 11000 and at 210K, then on track 353°. Expect RADAR vectors to final approach course.

LANDING RUNWAYS 17L/R: From MNARK on track 028° to cross EOLUS between 15000 and 17000, then on track 038° to cross ZATUT between 13000 and 15000 and at 240K, then on track 037° to LOOOP, then on track 049° to HUDPI, then on track 353° to cross QWIKE at 11000 and at 210K, then on track 353°. Expect RADAR vectors to final approach course.

LANDING RUNWAYS 25, 26: From MNARK on track 028° to cross EOLUS between 15000 and 17000, then on track 038° to cross ZATUT between 13000 and 15000 and at 240K, then on track 037° to LOOOP, then on track 082° to cross JIBAT at 11000 and at 210K, then on track 082°. Expect RADAR vectors to final approach course.

LANDING RUNWAYS 34L/R: From MNARK on track 073° to cross BDIVN at or below 15000, then on track 068° to cross KUSHH at 14000 and at 210K, then on track 064° to cross LDORA at 13000 and at 210K. Expect ILS or LOC RWY 34L/R approach.

LANDING RUNWAYS 35L/R: From MNARK on track 073° to cross BDIVN at or below 15000, then on track 068° to cross KUSHH at 14000 and at 210K, then on track 064° to cross LDORA at 13000 and at 210K. Expect ILS or LOC RWY 35L/R approach.

LOST COMMUNICATIONS: In the event of lost communications prior to runway transition assignment, when DEN is landing south, execute the ILS RWY 16R, when DEN is landing north, execute the ILS RWY 35L.