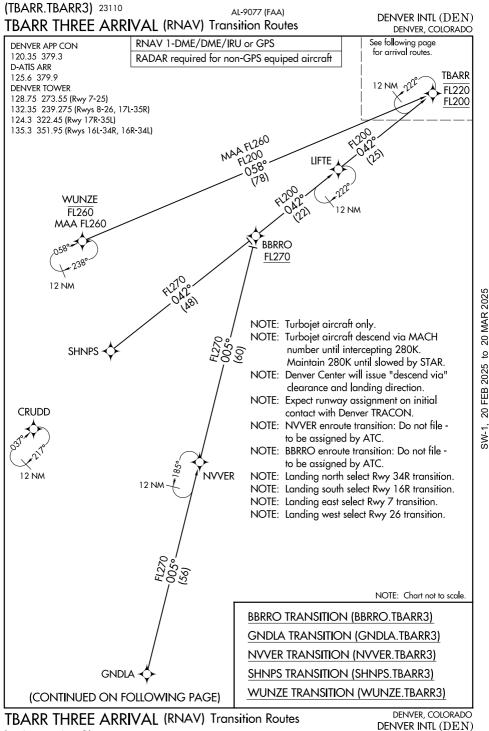

## **ARRIVAL ROUTE DESCRIPTION**

From TBARR on track 043° to cross MNARK between 17000 and FL210 and at 250K.

LANDING RUNWAYS 7, 8: From MNARK on track 033° to cross SUMTT at 14000, then on track 033°. Expect RADAR vectors to final approach course.