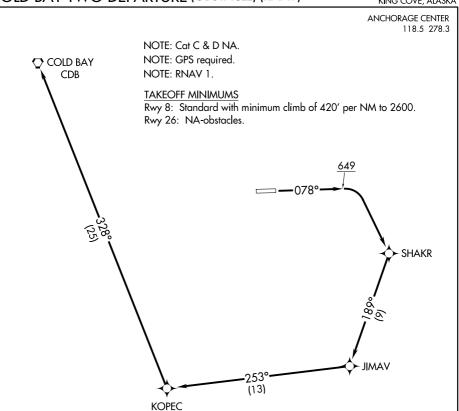

## DEPARTURE ROUTE DESCRIPTION

TAKEOFF RUNWAY 8: Climb on heading 078° to 649, then climbing right turn to 4000 direct SHAKR, and on track 189° to JIMAV, and on track 253° to KOPEC, and on track 328° to CDB VORTAC.