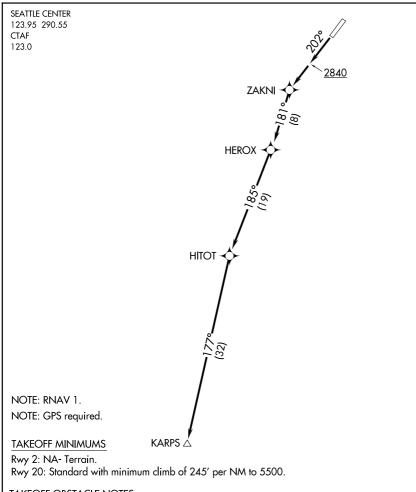

KARPS TWO DEPARTURE (OBSTACLE) (RNAV)

## DEPARTURE ROUTE DESCRIPTION

TAKEOFF RUNWAY 20: Climb heading 202° to 2840, then direct ZAKNI, then on depicted route to KARPS, cross KARPS at or above MEA for assigned route of flight.